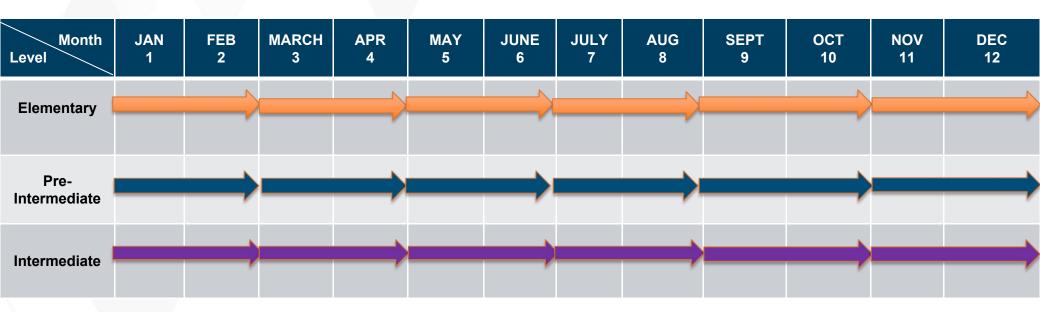

## INTAKES

Elementary Level

Pre-Intermediate Level

Intermediate Level

#### **INTAKES:**

#### **Every Two Months**

January, March, May, July, September November

(For Each Level)