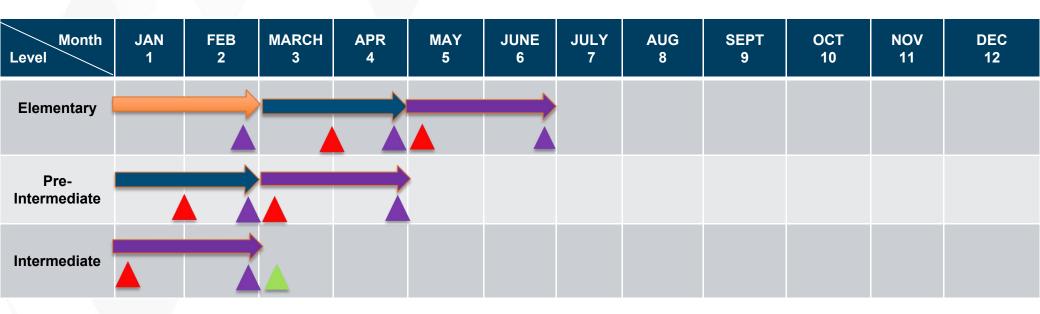

## Programme Simulation (20 Hours Weekly: 16 FTF + 4 Online)

#### Legend

Mock Test

IELTS Integrated Lesson Begins

IELTS Workshop (End of Intermediate Level)

Elementary Level

Pre-Intermediate Level

Intermediate Level